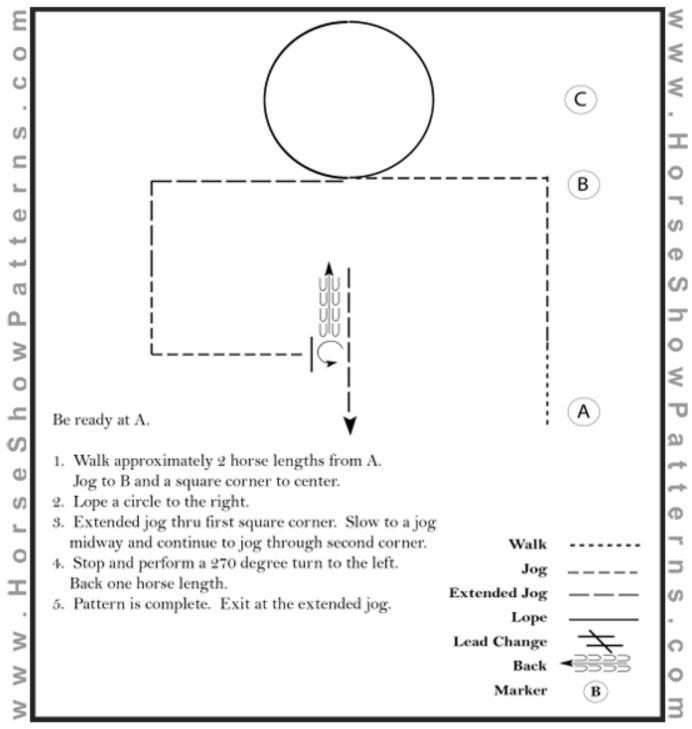

### Western Horsemanship (All Walk Jog Lope Horsemanship)

Show Date: 05-10-11-2025

[WH/1-121]

Pattern Provided by: The Judge