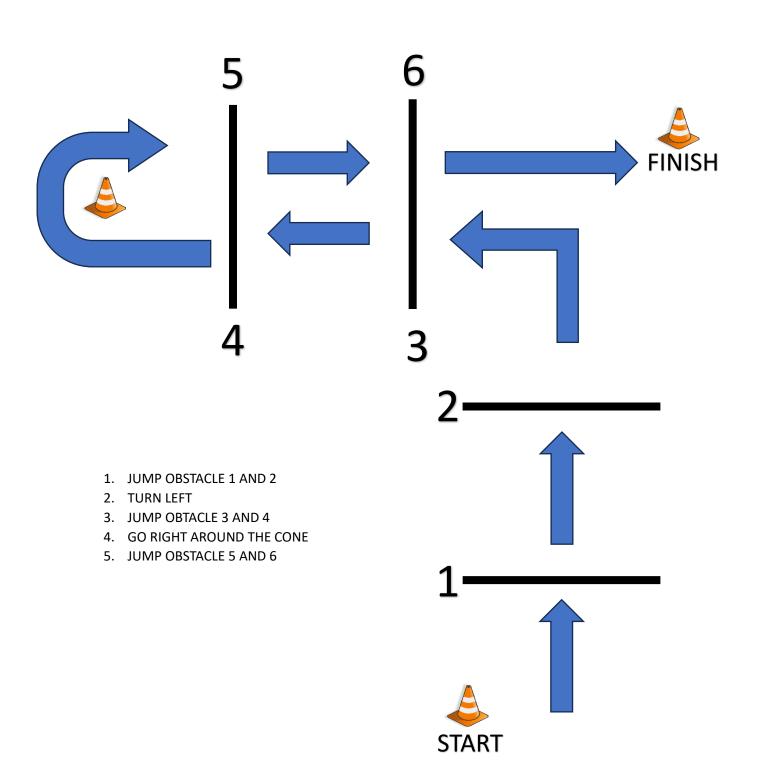

# MINI / PONY OVER FENCES

CLASS # 1-2-3-4-5-6-7-8



# MINI / PONY IN HAND TRAIL

CLASS # 9-10-11-12



- 1. WALK OVER TWO POLES
- 2. WORK GATE
- 3. SERPENTINE AROUND CONES
- 4. TROT 3 POLES
- 5. WALK OVER POLES AND BRIDGE
- 6. WALK INTO CHUTE AND BACK INTO OTHER SIDE
- 7. WALK OUT AND EXIT

#### All Showmanship Classes

Show Date: 05-10-11-2025



[S/1-120]

Pattern Provided by: The Judge

3

#### **Hunt Seat Equitation (All Walk Trot Equitation)**

Show Date: 05-10-11-2025



[HSE/WT-118]

## Pattern Provided by: The Judge

©2025 HorseShowPatterns.com. All Rights Reserved.

#### **Hunt Seat Equitation (All Walk Trot Canter Equitation)**

Show Date: 05-10-11-2025



[HSE/1-118]

## Pattern Provided by: The Judge

©2025 HorseShowPatterns.com. All Rights Reserved.

#### Western Horsemanship (All Walk Trot Horsemanship)

Show Date: 05-10-11-