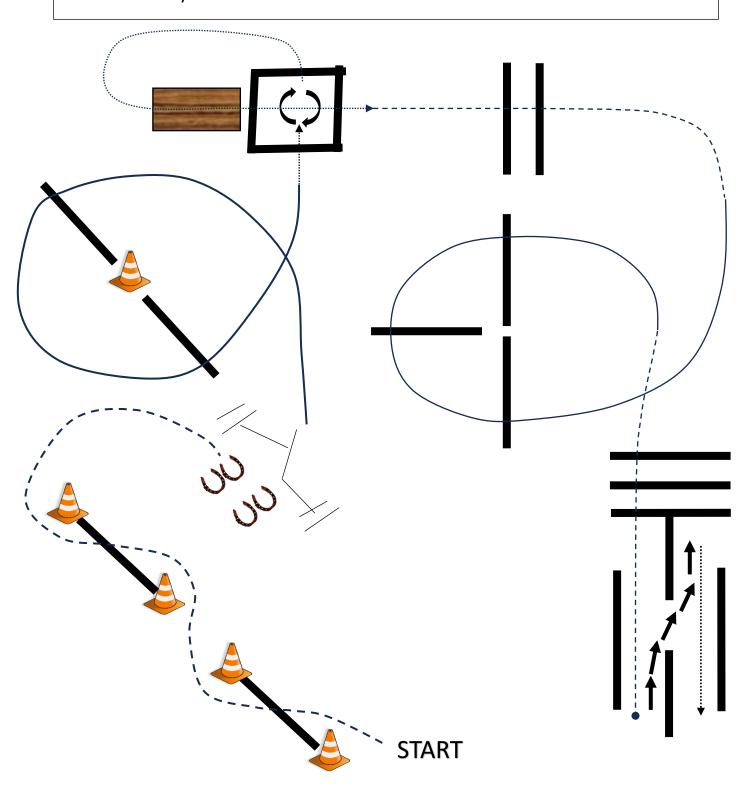

## **TRAIL**

ALL TRAIL \*W/T WILL CONTINUE TROTTING WHERE PATTERN STATES LOPE

- 1. TROT SERPANTINE
- 2. LEFT HAND PUSH GATE
- 3. LEFT LEAD LOPE 2 POLES
- 4. BREAK TO WALK OR STOP AND WALK INTO THE BOX
- 5. 360 EITHER WAY, WALK OUT
- 6. WALK OVER BRIDGE AND THROUGH BOX
- 7. TROT OVER 2 POLES
- 8. RIGHT LEAD LOPE OVER 3 POLES
- 9. TROT OVER 3 POLES INTO CHUTE
- 10. BACK THROUGH SPACE TO OTHER SIDE OF CHUTE
- 11. WALK OUT AND EXIT