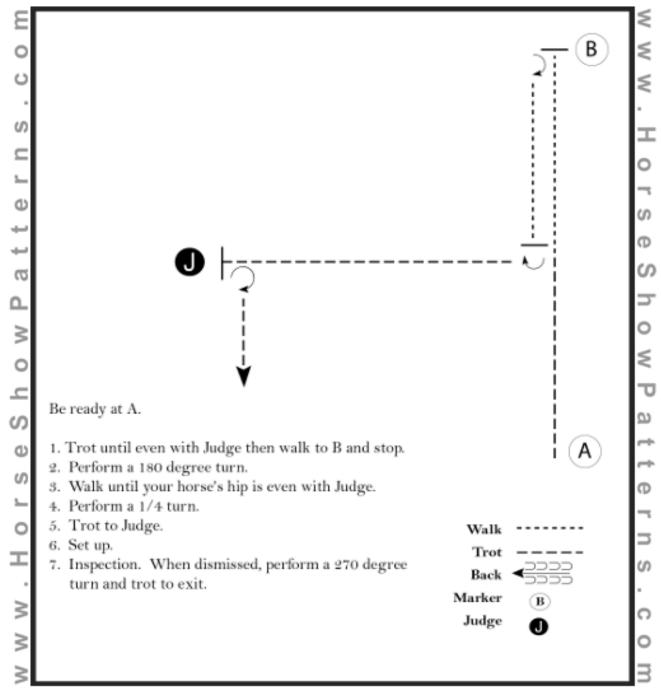

#### All Showmanship Classes

Show Date: 05-10-11-2025

[S/1-120]

Pattern Provided by: The Judge

3