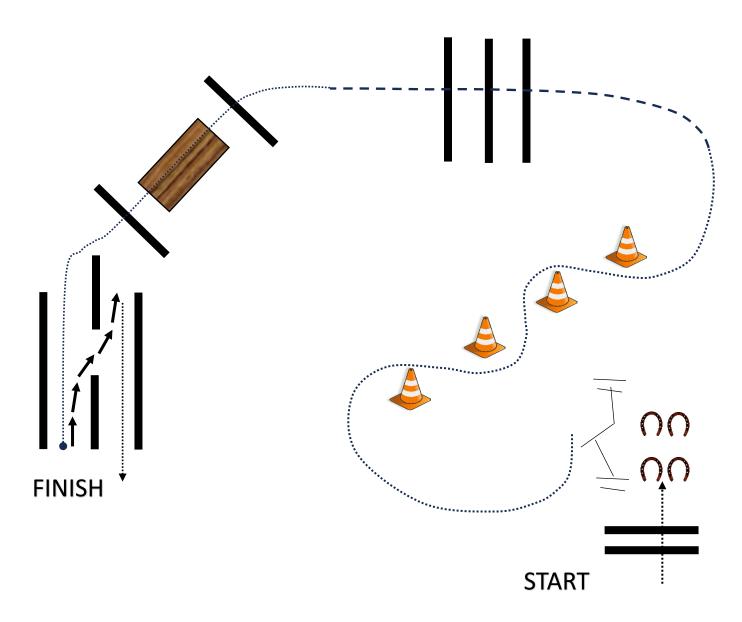

## **TRAIL**

ALL TRAIL \*W/T WILL CONTINUE TROTTING WHERE PATTERN STATES LOPE

- 1. TROT SERPANTINE
- 2. LEFT HAND PUSH GATE
- 3. LEFT LEAD LOPE 2 POLES
- 4. BREAK TO WALK OR STOP AND WALK INTO THE BOX
- 5. 360 EITHER WAY, WALK OUT
- 6. WALK OVER BRIDGE AND THROUGH BOX
- 7. TROT OVER 2 POLES
- 8. RIGHT LEAD LOPE OVER 3 POLES
- 9. TROT OVER 3 POLES INTO CHUTE
- 10. BACK THROUGH SPACE TO OTHER SIDE OF CHUTE
- 11. WALK OUT AND EXIT