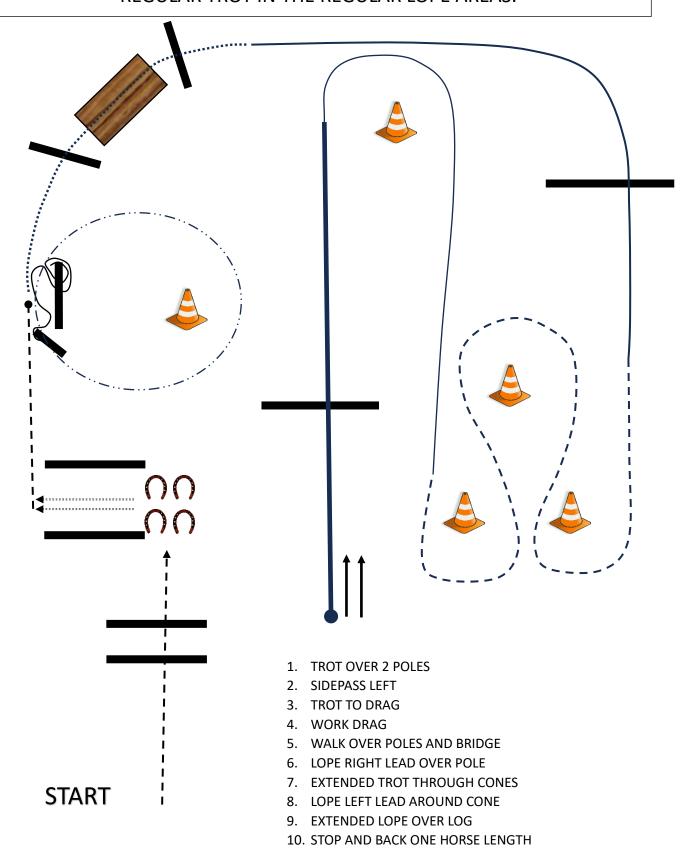

## **RANCH TRAIL**

W/T WILL EXTEND TROT WHERE PATTERN STATES EXTENDED LOPE.
REGULAR TROT IN THE REGULAR LOPE AREAS.

#### Ranch Horsemanship (Walk Trot Lope Ranch Horsemanship)

Show Date: 05-10-11-2025

[WH/1-108]

Pattern Provided by: The Judge