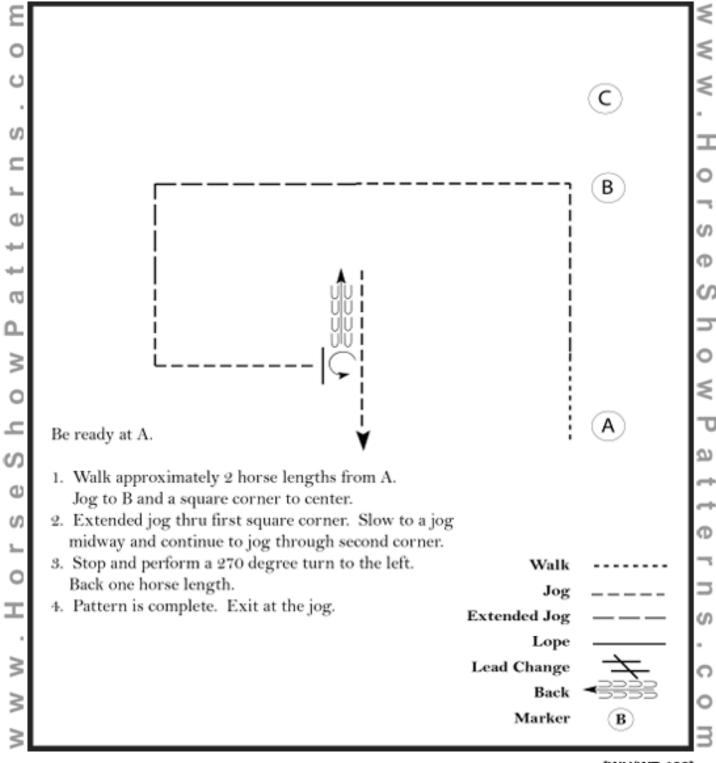

#### Western Horsemanship (All Walk Trot Horsemanship)

Show Date: 05-10-11-2025

[WH/WT-121]

### Pattern Provided by:

The Judge

\*\*EWD EXHIBITORS WILL WALK ENTIRE PATTERN\*\*